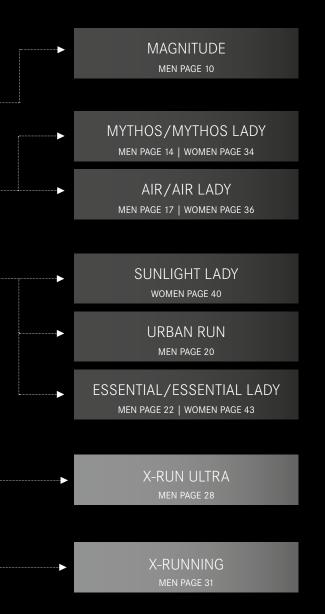

#### 3. THE PRODUCT FAMILY OF YOUR CHOICE

We have eight running families, in total. The high performance trail runner has the X-RUN ULTRA family. Whilst the devoted fitness urban runner chooses ESSENTIAL.

#### 4. FOUR SEASONS, FOUR SYSTEMS

WET

A passionate road runner might go for MYTHOS. This system is available in HOT, WARM, COOL and COLD ranges engineered to work perfectly together in a specific weather condition.