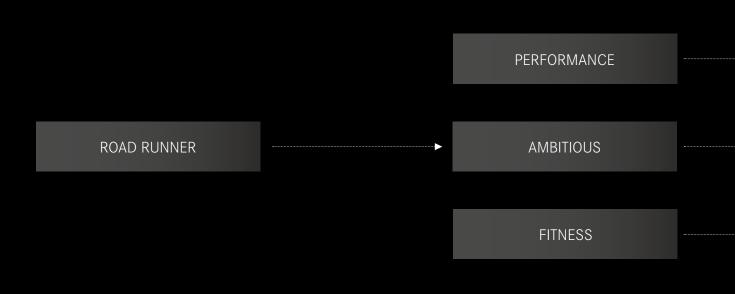

#### **1. THE RUNNER**

You start with the basics: Man, woman, road or trail running?

#### 2. ABILITY OF THE RUNNER

Trail and road running have three levels:

The PERFORMANCE line is created for the extremely passionate and demanding runner. Outfit Systems include our latest innovations and cutting edge fabrics technology features.
The AMBITIOUS line is created for the devoted, passionate runner with high expectations. Outfit Systems include high quality, long lasting, classic best-in-class fabrics.

- The FITNESS line is created for the fitness and recreational runner. Outfit Systems include high-tech best-in-class fabrics.

TRAIL RUNNER