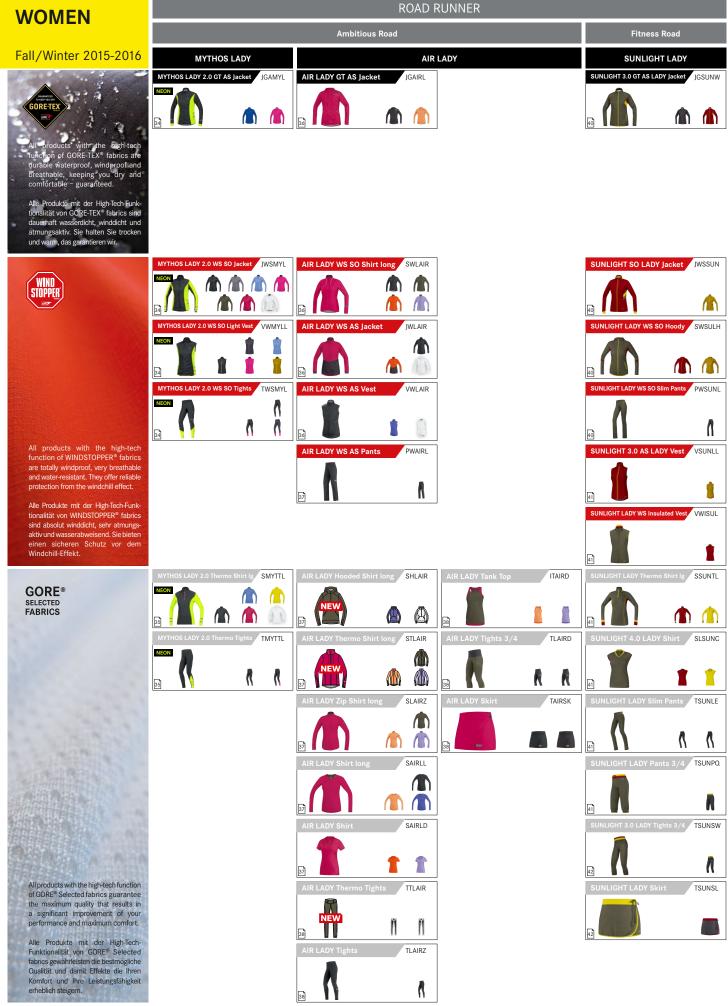

#### 4. FOUR SEASONS, FOUR SYSTEMS

WET

A passionate road runner might go for MYTHOS. This system is available in HOT, WARM, COOL and COLD ranges engineered to work perfectly together in a specific weather condition.

#### COLD, COOL, WARM and HOT Systems can all be supplemented with a WET version for rain and damp conditions.

#### 4. VIER JAHRESZEITEN, VIER SYSTEME

Für den begeisterten Straßen Läufer ist möglicherweise MYTHOS die richtige Wahl. Dieses System ist verfügbar in einer Auswahl für COLD, COOL, WARM and HOT. Jede Auswahl wurde entsprechend entwickelt, um in einer spezifischen Wettersituation optimal im System-Zusammenspiel zu funktionieren.

#### NASS

COLD, COOL, WARM and HOT Systeme können jeweils mit einer WET Version für Regen und feuchte Bedingungen kombiniert werden.