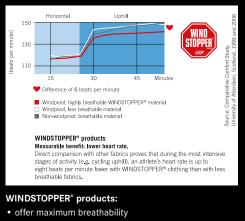

#### **ACTIVE SHELLS**

The lightest, most packable products, offering total windproofness, maximum breathability and water resistance. WINDSTOPPER® Active Shells 2L keep you comfortable for enhanced performance during highly aerobic activities.

- LIGHTWEIGHT FABRICS: Allows excessive body heat to escape efficiently.
- PACKABLE: Compresses and stores easily when not in use.
- WATER RESISTANT: Sheds rain, snow and dries quickly.

Total Windproofness: Protects your body's warmth from the chilling effects of wind and weather.

Maximum Breathability: Prevents overheating and perspiration build-up by allowing moisture vapor to easily escape.

Snow, water resistant

Lightweight fabric

WINDSTOPPER® membrane

Lining

#### MAXIMUM BREATHABILITY

- avoid moisture accumulation
- enhance your comfort and performance whilst active outdoors