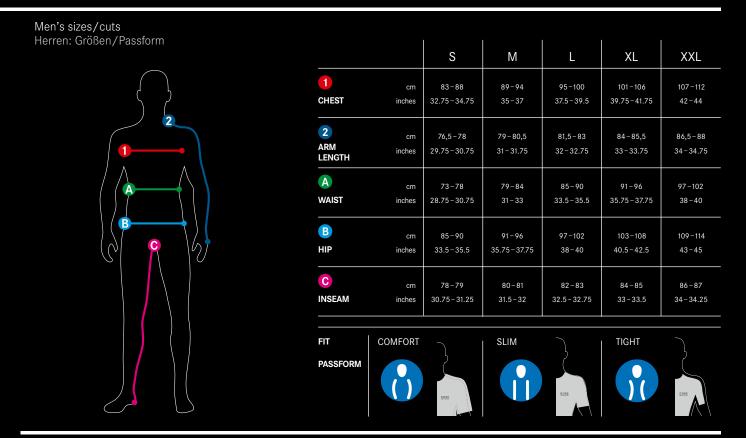

#### How to select your optimal GORE RUNNING WEAR® Outfit System

The thinking behind GORE RUNNING WEAR<sup>®</sup> Outfit Systems technology is based on several crucial performance enhancing factors. The runner and his or her needs, the weather conditions and the technology within a specific system delivering best function, fit, design and performance for that particular runner.

#### **1. THE RUNNER**

You start with the basics: Man, woman, road or trail running?

#### 2. ABILITY OF THE RUNNER

Trail and road running have three levels:

The PERFORMANCE line is created for the extremely passionate and demanding runner. Outfit Systems include our latest innovations and cutting edge fabrics technology features.
The AMBITIOUS line is created for the devoted, passionate runner with high expectations. Outfit Systems include high quality, long lasting, classic best-in-class fabrics.