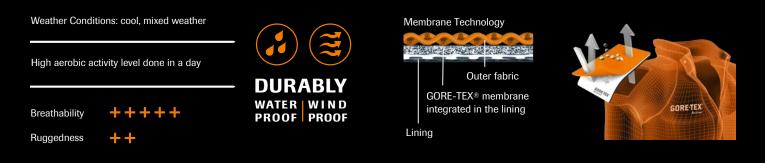

#### **ACTIVE SHELLS**

The lightest, most packable products, offering total windproofness, maximum breathability and water resistance. WINDSTOPPER® Active Shells 2L keep you comfortable for enhanced performance during highly aerobic activities.

- LIGHTWEIGHT FABRICS: Allows excessive body heat to escape efficiently.
- PACKABLE: Compresses and stores easily when not in use.
- WATER RESISTANT: Sheds rain, snow and dries quickly.

Total Windproofness: Protects your body's warmth from the chilling effects of wind and weather.

Maximum Breathability: Prevents overheating and perspiration build-up by allowing moisture vapor to easily escape.

Snow, water resistant

Lightweight fabric

WINDSTOPPER® membrane

Lining

#### TOTAL WINDPROTECTION

Without the WINDSTOPPER® membrane: The blue areas show that this fabric cannot withstand wind. Although outside temperature remains the same, you will quickly start to feel cold. This is the windchill effect.

With the WINDSTOPPER® membrane: The red areas show that the WINDSTOPPER® can block the wind. You remain comfortable and warm and can maintain your level of physical activity.