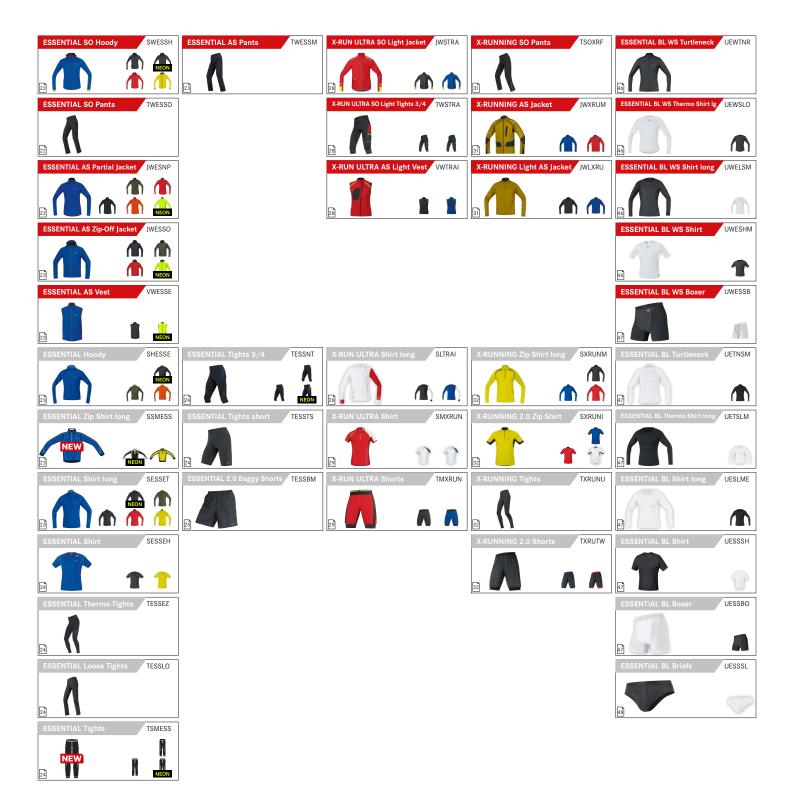

#### 3. THE PRODUCT FAMILY OF YOUR CHOICE

We have eight running families, in total. The high performance trail runner has the X-RUN ULTRA family. Whilst the devoted fitness urban runner chooses ESSENTIAL.

#### 3. DIE PRODUKTFAMILIE DEINER WAHL

Wir bieten insgesamt acht Running Familien. Für den stark leistungsorientierte Läufer bieten wir die X-RUN ULTRA Familie an. Während der ambitionierte Fitness-Läufer ESSENTIAL wählt.