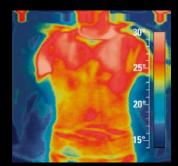

With the WINDSTOPPER® membrane: The red areas show that the WINDSTOPPER® can block the wind. You remain comfortable and warm and can maintain your level of physical activity.