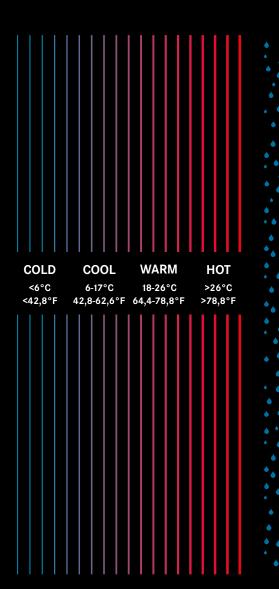

#### TOTAL WINDPROTECTION

Without the WINDSTOPPER® membrane: The blue areas show that this fabric cannot withstand wind. Although outside temperature remains the same, you will quickly start to feel cold. This is the windchill effect.

With the WINDSTOPPER® membrane: The red areas show that the WINDSTOPPER® can block the wind. You remain comfortable and warm and can maintain your level of physical activity.