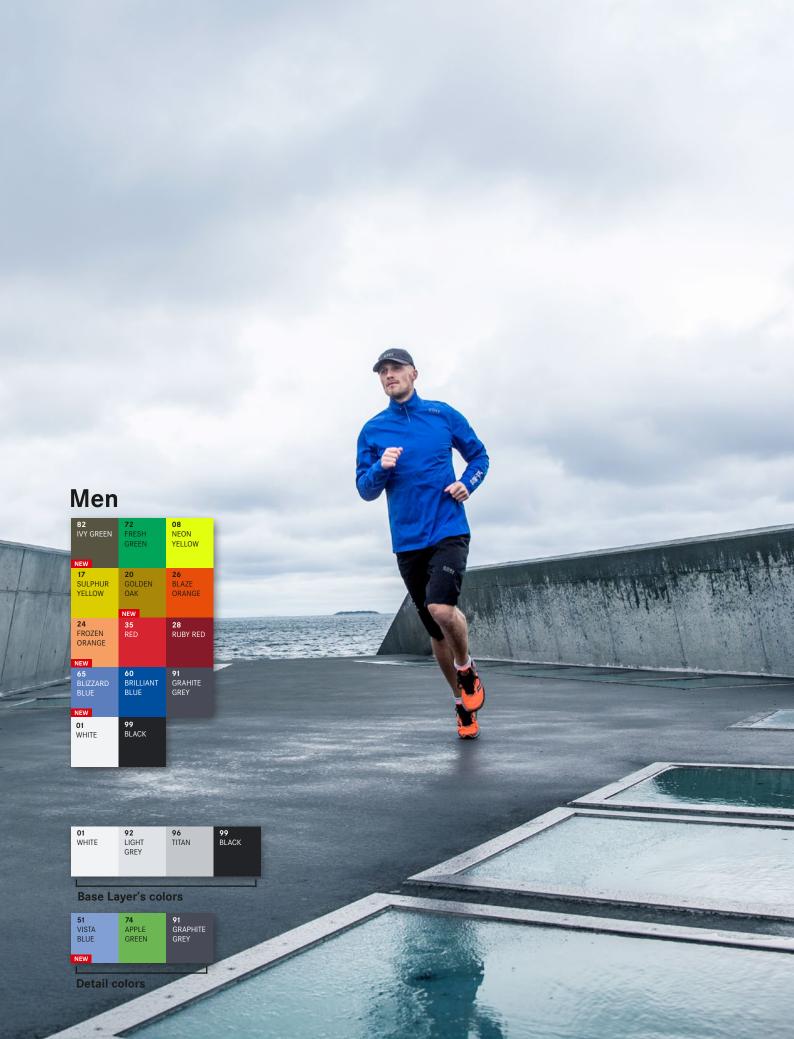

# MAGNITUDE | Men

For the devoted, race-oriented long distance runner who runs and trains in all weather conditions. MAGNITUDE is designed and engineered with best-in-class high-tech fabrics. Key features: extreme lightweight, high ventilation, best movement flexibility, tight or slim fit and compression elements.

Für den wettbewerbsorientierten Langstreckenläufer, der in allen Wetterbedingungen läuft und trainiert. MAGNITUDE ist entwickelt und designed mit "Best-In-Class" High-Tech Funktionsstoffen. Wichtigste Eigenschaften: Extrem leichtes Gewicht, hohe Ventilation, beste Bewegungsfreiheit, enge und körpernahe Passform und Kompressions-Elemente.