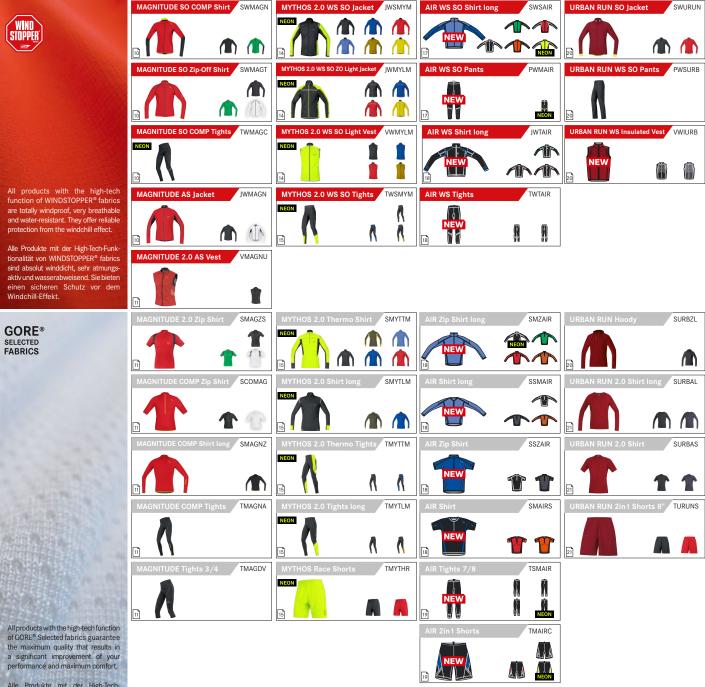

# MAGNITUDE | Men

For the devoted, race-oriented long distance runner who runs and trains in all weather conditions. MAGNITUDE is designed and engineered with best-in-class high-tech fabrics. Key features: extreme lightweight, high ventilation, best movement flexibility, tight or slim fit and compression elements.

Für den wettbewerbsorientierten Langstreckenläufer, der in allen Wetterbedingungen läuft und trainiert. MAGNITUDE ist entwickelt und designed mit "Best-In-Class" High-Tech Funktionsstoffen. Wichtigste Eigenschaften: Extrem leichtes Gewicht, hohe Ventilation, beste Bewegungsfreiheit, enge und körpernahe Passform und Kompressions-Elemente.

| MAGNITUDE SO COMP Shirt                                                                                                                                                                                                                                                                                                                                                                                                                                                                                                                                                                                                                                                                                                                                                                                                                                                                                                                                                                                                                                                                                                                                                                  | WINDSTOPPER® Soft Shell   | SWMAGN | S      | м   | L | XL   | XXL |
|------------------------------------------------------------------------------------------------------------------------------------------------------------------------------------------------------------------------------------------------------------------------------------------------------------------------------------------------------------------------------------------------------------------------------------------------------------------------------------------------------------------------------------------------------------------------------------------------------------------------------------------------------------------------------------------------------------------------------------------------------------------------------------------------------------------------------------------------------------------------------------------------------------------------------------------------------------------------------------------------------------------------------------------------------------------------------------------------------------------------------------------------------------------------------------------|---------------------------|--------|--------|-----|---|------|-----|
|                                                                                                                                                                                                                                                                                                                                                                                                                                                                                                                                                                                                                                                                                                                                                                                                                                                                                                                                                                                                                                                                                                                                                                                          |                           |        |        |     |   |      |     |
|                                                                                                                                                                                                                                                                                                                                                                                                                                                                                                                                                                                                                                                                                                                                                                                                                                                                                                                                                                                                                                                                                                                                                                                          |                           |        |        |     |   |      |     |
|                                                                                                                                                                                                                                                                                                                                                                                                                                                                                                                                                                                                                                                                                                                                                                                                                                                                                                                                                                                                                                                                                                                                                                                          | 7299 9900                 |        |        |     |   |      |     |
| 3599                                                                                                                                                                                                                                                                                                                                                                                                                                                                                                                                                                                                                                                                                                                                                                                                                                                                                                                                                                                                                                                                                                                                                                                     |                           |        |        |     |   |      |     |
|                                                                                                                                                                                                                                                                                                                                                                                                                                                                                                                                                                                                                                                                                                                                                                                                                                                                                                                                                                                                                                                                                                                                                                                          |                           |        |        |     |   |      |     |
|                                                                                                                                                                                                                                                                                                                                                                                                                                                                                                                                                                                                                                                                                                                                                                                                                                                                                                                                                                                                                                                                                                                                                                                          |                           |        |        |     |   |      |     |
| MAGNITUDE SO Zip-Off Shirt                                                                                                                                                                                                                                                                                                                                                                                                                                                                                                                                                                                                                                                                                                                                                                                                                                                                                                                                                                                                                                                                                                                                                               | WINDSTOPPER® Soft Shell   | SWMAGT | S      | м   | L | XL   | XXL |
|                                                                                                                                                                                                                                                                                                                                                                                                                                                                                                                                                                                                                                                                                                                                                                                                                                                                                                                                                                                                                                                                                                                                                                                          |                           |        |        |     |   |      |     |
|                                                                                                                                                                                                                                                                                                                                                                                                                                                                                                                                                                                                                                                                                                                                                                                                                                                                                                                                                                                                                                                                                                                                                                                          |                           |        |        |     |   |      |     |
|                                                                                                                                                                                                                                                                                                                                                                                                                                                                                                                                                                                                                                                                                                                                                                                                                                                                                                                                                                                                                                                                                                                                                                                          | 0100 7200 9900            |        |        |     |   |      |     |
| 3500                                                                                                                                                                                                                                                                                                                                                                                                                                                                                                                                                                                                                                                                                                                                                                                                                                                                                                                                                                                                                                                                                                                                                                                     |                           |        |        |     |   |      |     |
|                                                                                                                                                                                                                                                                                                                                                                                                                                                                                                                                                                                                                                                                                                                                                                                                                                                                                                                                                                                                                                                                                                                                                                                          |                           |        |        |     |   |      |     |
|                                                                                                                                                                                                                                                                                                                                                                                                                                                                                                                                                                                                                                                                                                                                                                                                                                                                                                                                                                                                                                                                                                                                                                                          |                           |        |        |     |   |      |     |
| MAGNITUDE SO COMP Tights                                                                                                                                                                                                                                                                                                                                                                                                                                                                                                                                                                                                                                                                                                                                                                                                                                                                                                                                                                                                                                                                                                                                                                 | WINDSTOPPER® Soft Shell   | TWMAGC | S      | м   | L | XL   | XXL |
|                                                                                                                                                                                                                                                                                                                                                                                                                                                                                                                                                                                                                                                                                                                                                                                                                                                                                                                                                                                                                                                                                                                                                                                          |                           |        |        |     |   |      |     |
|                                                                                                                                                                                                                                                                                                                                                                                                                                                                                                                                                                                                                                                                                                                                                                                                                                                                                                                                                                                                                                                                                                                                                                                          |                           |        |        |     |   |      |     |
|                                                                                                                                                                                                                                                                                                                                                                                                                                                                                                                                                                                                                                                                                                                                                                                                                                                                                                                                                                                                                                                                                                                                                                                          |                           |        |        |     |   |      |     |
|                                                                                                                                                                                                                                                                                                                                                                                                                                                                                                                                                                                                                                                                                                                                                                                                                                                                                                                                                                                                                                                                                                                                                                                          |                           |        |        |     |   |      |     |
| 9908<br>NEON                                                                                                                                                                                                                                                                                                                                                                                                                                                                                                                                                                                                                                                                                                                                                                                                                                                                                                                                                                                                                                                                                                                                                                             |                           |        |        |     |   |      |     |
|                                                                                                                                                                                                                                                                                                                                                                                                                                                                                                                                                                                                                                                                                                                                                                                                                                                                                                                                                                                                                                                                                                                                                                                          |                           |        |        |     |   |      |     |
| MAGNITUDE AS Jacket                                                                                                                                                                                                                                                                                                                                                                                                                                                                                                                                                                                                                                                                                                                                                                                                                                                                                                                                                                                                                                                                                                                                                                      | WINDSTOPPER® Active Shell |        | _      | м   | L | XL   | XXL |
|                                                                                                                                                                                                                                                                                                                                                                                                                                                                                                                                                                                                                                                                                                                                                                                                                                                                                                                                                                                                                                                                                                                                                                                          |                           | IWMAGN | S      | IVI |   | AL.  |     |
| STOPPER                                                                                                                                                                                                                                                                                                                                                                                                                                                                                                                                                                                                                                                                                                                                                                                                                                                                                                                                                                                                                                                                                                                                                                                  |                           | JWMAGN | S      |     | - | XL   |     |
|                                                                                                                                                                                                                                                                                                                                                                                                                                                                                                                                                                                                                                                                                                                                                                                                                                                                                                                                                                                                                                                                                                                                                                                          |                           | JWMAGN | S      |     | L | AL . |     |
|                                                                                                                                                                                                                                                                                                                                                                                                                                                                                                                                                                                                                                                                                                                                                                                                                                                                                                                                                                                                                                                                                                                                                                                          | 0199 9900                 | JWMAGN | S      |     |   | AL . |     |
|                                                                                                                                                                                                                                                                                                                                                                                                                                                                                                                                                                                                                                                                                                                                                                                                                                                                                                                                                                                                                                                                                                                                                                                          |                           | JWMAGN | S      |     |   | AL   |     |
| <b>1000 1000 1000 1000 1000 1000 1000 1000 1000 1000 1000 1000 1000 1000 1000 1000 1000 1000 1000 1000 1000 1000 1000 1000 1000 1000 1000 1000 1000 1000 1000 1000 1000 1000 1000 1000 1000 1000 1000 1000 1000 1000 1000 1000 1000 1000 1000 1000 1000 1000 1000 1000 1000 1000 1000 1000 1000 1000 1000 1000 1000 1000 1000 1000 1000 1000 1000 1000 1000 1000 1000 1000 1000 1000 1000 1000 1000 1000 1000 1000 1000 1000 1000 1000 1000 1000 1000 1000 1000 1000 1000 1000 1000 1000 1000 1000 1000 1000 1000 1000 1000 1000 1000 1000 1000 1000 1000 1000 1000 1000 1000 1000 1000 1000 1000 1000 1000 1000 1000 1000 1000 1000 1000 1000 1000 1000 1000 1000 1000 1000 1000 1000 1000 1000 1000 1000 1000 1000 1000 1000 1000 1000 1000 1000 1000 1000 1000 1000 1000 1000 1000 1000 1000 1000 1000 1000 1000 1000 1000 1000 1000 1000 1000 1000 1000 1000 1000 1000 1000 1000 1000 1000 1000 1000 1000 1000 1000 1000 1000 1000 1000 1000 1000 1000 1000 1000 1000 1000 1000 1000 1000 1000 1000 1000 1000 1000 1000 1000 1000 1000 1000 1000 1000 1000 1000 1000 1000 1000 1000 1000 1000 1000 1000 1000 1000 1000 1000 1000 1000 10000 10000 10000 10000 100000 10000000000</b> |                           | JWMAGN | \$<br> |     |   |      |     |
| <b>1000 1000 1000 1000 1000 1000 1000 1000 1000 1000 1000 1000 1000 1000 1000 1000 1000 1000 1000 1000 1000 1000 1000 1000 1000 1000 1000 1000 1000 1000 1000 1000 1000 1000 1000 1000 1000 1000 1000 1000 1000 1000 1000 1000 1000 1000 1000 1000 1000 1000 1000 1000 1000 1000 1000 1000 1000 1000 1000 1000 1000 1000 1000 1000 1000 1000 1000 1000 1000 1000 1000 1000 1000 1000 1000 1000 1000 1000 1000 1000 1000 1000 1000 1000 1000 1000 1000 1000 1000 1000 1000 1000 1000 1000 1000 1000 1000 1000 1000 1000 1000 1000 1000 1000 1000 1000 1000 1000 1000 1000 1000 1000 1000 1000 1000 1000 1000 1000 1000 1000 1000 1000 1000 1000 1000 1000 1000 1000 1000 1000 1000 1000 1000 1000 1000 1000 1000 1000 1000 1000 1000 1000 1000 1000 1000 1000 1000 1000 1000 1000 1000 1000 1000 1000 1000 1000 1000 1000 1000 1000 1000 1000 1000 1000 1000 1000 1000 1000 1000 1000 1000 1000 1000 1000 1000 1000 1000 1000 1000 1000 1000 1000 1000 1000 1000 1000 1000 1000 1000 1000 1000 1000 1000 1000 1000 1000 1000 1000 1000 1000 1000 1000 1000 1000 1000 1000 1000 1000 1000 1000 1000 1000 1000 1000 1000 1000 1000 1000 1000 10000 10000 10000 10000 100000 10000000000</b> |                           | JWMAGN | S      |     |   |      |     |

### **MAGNITUDE** MEN

| MAGNITUDE 2.0 AS Vest     | WINDSTOPPER® Active Shell          | VMAGNU | S | М   | L | XL | XXL |
|---------------------------|------------------------------------|--------|---|-----|---|----|-----|
|                           |                                    |        |   |     |   |    |     |
|                           |                                    |        |   |     |   |    |     |
|                           | 9900                               |        |   |     |   |    |     |
| 3599                      |                                    |        |   |     |   |    |     |
|                           |                                    |        |   |     |   |    |     |
|                           |                                    |        |   |     |   |    |     |
| MAGNITUDE 2.0 Zip Shirt   | GORE® Selected fabrics             | SMAGZS | S | М   | L | XL | XXL |
|                           |                                    |        |   |     |   |    |     |
|                           | 0199 7299 9900                     |        |   |     |   |    |     |
|                           |                                    |        |   |     |   |    |     |
| 3599                      |                                    |        |   |     |   |    |     |
|                           |                                    |        |   |     |   |    |     |
| MAGNITUDE COMP Zip Shirt  | GORE <sup>®</sup> Selected fabrics | SCOMAG | S | м   | L | XL | XXL |
|                           |                                    |        | 0 | IVI | L | 7L | AAL |
|                           |                                    |        |   |     |   |    |     |
|                           | 0100 9900                          |        |   |     |   |    |     |
| 3500                      |                                    |        |   |     |   |    |     |
|                           |                                    |        |   |     |   |    |     |
|                           |                                    |        |   |     |   |    |     |
| MAGNITUDE COMP Shirt long | GORE® Selected fabrics             | SMAGNZ | S | М   | L | XL | XXL |
|                           |                                    |        |   |     |   |    |     |
|                           |                                    |        |   |     |   |    |     |
|                           | 9900                               |        |   |     |   |    |     |
| 3500                      |                                    |        |   |     |   |    |     |
|                           |                                    |        |   |     |   |    |     |
| MAGNITUDE COMP Tights     | GORE <sup>®</sup> Selected fabrics | TMAGNA |   |     |   | VI | VVI |
|                           |                                    | TMAGNA | S | М   | L | XL | XXL |
|                           |                                    |        |   |     |   |    |     |
|                           |                                    |        |   |     |   |    |     |
|                           |                                    |        |   |     |   |    |     |
| 9900                      |                                    |        |   |     |   |    |     |
|                           |                                    |        |   |     |   |    |     |
| MAGNITUDE Tights 3/4      | GORE <sup>®</sup> Selected fabrics | TMAGDV | s | М   | L | XL | XXL |
|                           |                                    |        |   |     |   |    |     |
|                           |                                    |        |   |     |   |    |     |
|                           |                                    |        |   |     |   |    |     |
| 9900                      |                                    |        |   |     |   |    |     |
|                           |                                    |        |   |     |   |    |     |
|                           |                                    |        |   |     |   |    |     |