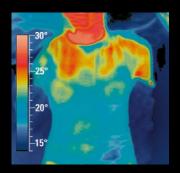

#### TOTAL WINDPROTECTION

Without the WINDSTOPPER® membrane: The blue areas show that this fabric cannot withstand wind. Although outside temperature remains the same, you will quickly start to feel cold. This is the windchill effect.