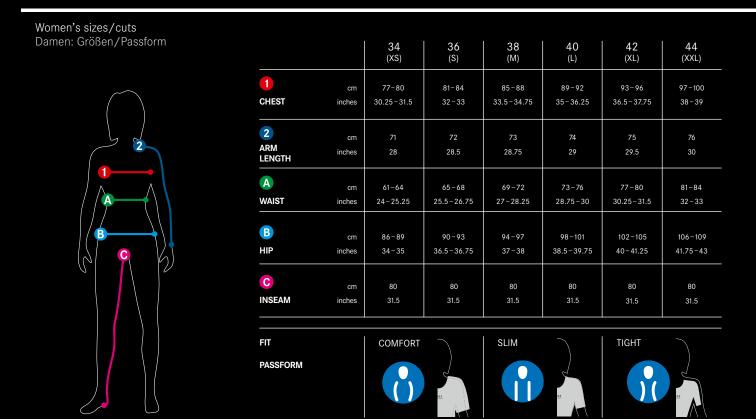

9900<br>ESSENTIAL BL LADY Briefs  | 0100<br>GORE® Selected fabrics | UESLSL | 34 | 36 | 38 | 40 | 42 | 44 |
|                                   |                                | UESLSL | 34 | 36 | 38 | 40 | 42 | 44 |
|                                   | GORE® Selected fabrics         | UESLSL | 34 | 36 | 38 | 40 | 42 | 44 |
|                                   |                                | UESLSL | 34 | 36 | 38 | 40 | 42 | 44 |
|                                   | GORE® Selected fabrics         | UESLSL | 34 | 36 | 38 | 40 | 42 | 44 |

## Cut and fit for performance in action

Our Outfit System approach also emerges from the way our garments are cut and fit. The design and engineering always takes a runners anatomy and needs into consideration. Perfect fit for bodies in movement.



Women's Gloves sizes Damen Handschuh Größen



|        | XXS       | XS        | S           | М         | L         |
|--------|-----------|-----------|-------------|-----------|-----------|
| size   | 4         | 5         | 6           | 7         | 8         |
| cm     | 15,8-17,0 | 17,0-18,2 | 18,2 - 19,4 | 19,4-20,6 | 20,6-21,8 |
| inches | 6.2-6.7   | 6.7-7.2   | 7.2-7.6     | 7.6-8.1   | 8.1-8.6   |

How to know what size to get:

Women's Socks sizes Damen Socken Größen

|      | S       | М       | L       |
|------|---------|---------|---------|
| EU   | 34-36   | 37-39   | 40-42   |
| US   | 3.0-4.5 | 5.0-6.5 | 7.5-9.0 |
| ASIA | 34-36   | 37-39   | 40-42   |

How to know what size to get:



Calf Sleeves sizes Beinlinge Größen



How to know what size to get:

## Schnitt und