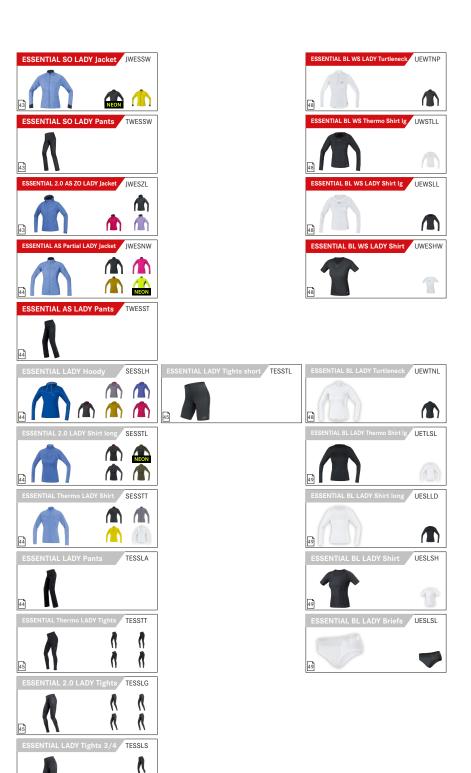

---------|-------------------|-----------------------------------|----------------------|
| Fitness Road                  | Performance Trail | Ambitious Trail                   |                      |
| ESSENTIAL                     | X-RUN ULTRA       | X-RUNNING                         | ESSENTIAL BASE LAYER |
| ESSENTIAL GT AS Jacket JGMESS |                   | X-RUNNING 2.0 GT AS Jacket JGMXRU |                      |



# **WOMEN**



| ROAD RUNNER                        |                           |  |
|------------------------------------|---------------------------|--|
| Fitness Road                       |                           |  |
| ESSENTIAL LADY                     | ESSENTIAL BASE LAYER LADY |  |
| ESSENTIAL GT AS LADY Jacket JGESLA |                           |  |





NEON

| Accessories                                                                                                                                                                                                                 |                                    | ROAD F                      | RUNNER                                                                        |                                                                      |
|-----------------------------------------------------------------------------------------------------------------------------------------------------------------------------------------------------------------------------|------------------------------------|-----------------------------|------------------------------------------------------------